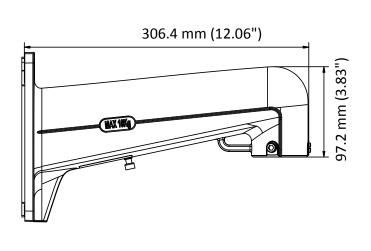

### **Dimension**

#### **Parameter**

| Model      | DS-1602ZJ-P                                             |
|------------|---------------------------------------------------------|
| Parameters | Wall Mount for Speed Dome                               |
| Appearance | Hikvision Gray                                          |
| Material   | Aluminum Alloy                                          |
| Dimension  | 306.4 mm × 182.6 mm × 97.3 mm (12.06" × 7.19" × 3.83" ) |
| Weight     | 1050 g (2.31 lb.)                                       |