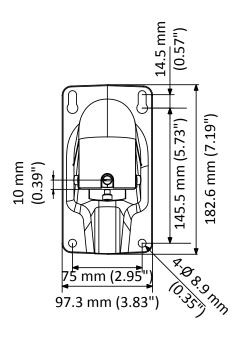

### **Dimension**

#### **Parameter**

| Model      | DS-1602ZJ-P                                             |
|------------|---------------------------------------------------------|
| Parameters | Wall Mount for Speed Dome                               |
| Appearance | Hikvision Gray                                          |
| Material   | Aluminum Alloy                                          |
| Dimension  | 306.4 mm × 182.6 mm × 97.3 mm (12.06" × 7.19" × 3.83" ) |
| Weight     | 1050 g (2.31 lb.)                                       |