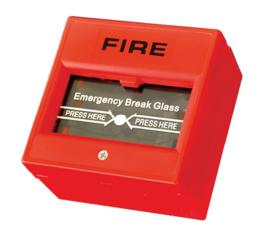

## **Emergency Break Glass Box**

- Fireproof Material, Sandblast Finished
- Output Contact: N.O./N.C./COM
- Suitable for Exit Door, Emergency Door
- 3A @ 36 VDC Maximum
- 7 ozs (0.2 kg)
- Optional Accessories: Glass/Transparent Cover

DS-K7PEB Emergency Break Glass Box is designed for exit doors and emergency doors. It is made of fireproof material and has a sandblast finish. Has Normally Open (N.O.), Normally Closed (N.C.), and common (COM) contact outputs.

## **Specifications**

|                       | DS-K7PEB                                      |
|-----------------------|-----------------------------------------------|
| Dimension (I x w x h) | 3.39" x 3.39" x 1.97" (86 mm x 86 mm x 50 mm) |
| Suitable Doors        | Exit doors, emergency doors                   |
| Materials             | Fireproof material, sandblast finish          |
| Standard Structure    | Fireproof material                            |
| Color                 | Red                                           |
| Output Contacts       | N.O./N.C./COM                                 |
| Current Rating        | 3 A @ 36 VDC maximum                          |
| Working Temperature   | 14° to 131° F (-10° to +55° C)                |
| Working Humidity      | 0% to 95% relative humidity                   |
| Weight                | 7 ozs (0.2 kg)                                |
| Optional Accessories  | Glass, transparent cover                      |