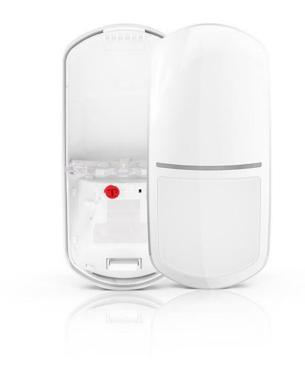

## ENCLOSURE COVER WITH THE LR (LONG-RANGE) FRESNEL LENS

LR-CL is a complete enclosure cover for the APD-200, APMD-250, MPD-310, SLIM-PIR-LUNA, SLIM-PIR-PRO, SLIM-DUAL-LUNA and SLIM-DUAL-PRO motion detectors. Fresnel lens, used in LR-CL, gives them a long range of detection.

Replacement of the standard cover on **LR–CL** is very easy and fast. The entire element is replaced without having to dismantle individual parts.

- complete enclosure cover for the motion detectors: APD-200 , APMD-250, MPD-310, SLIM-PIR-LUNA, SLIM-PIR-PRO, SLIM-DUAL-LUNA and SLIM-DUAL-PRO
- long-range lens